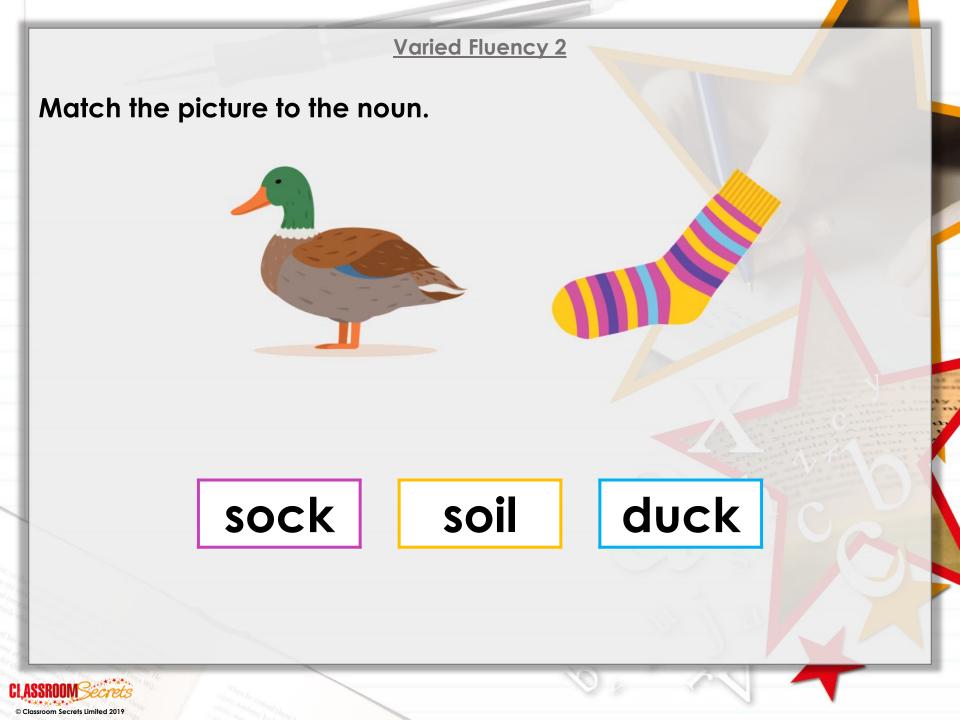

Year 1 – Summer Block 2 – Singular and Plural

# Step 1: Single Nouns



#### **Introduction**

Which words need a capital letter?

jill

egg

june

thursday

london

moon

Why?



#### **Introduction**

Which words need a capital letter?

Jill

egg

June

**Thursday** 

London

moon

Why?

The names of people, places, days and months need a capital letter.



Circle the nouns below.

were

lolly

spoon

lamp

train

like



Circle the nouns below.

were

lolly

spoon





like







Sort the nouns into the table.

| Day | Month | Name |
|-----|-------|------|
|     |       |      |
|     |       |      |
|     |       |      |
|     |       |      |

Mark Sally

Tuesday November Sunday

October



Sort the nouns into the table.

| Day     | Month    | Name  |
|---------|----------|-------|
| Tuesday | October  | Mark  |
| Sunday  | November | Sally |

Mark Sally

Tuesday

November Sunday

October



Write down 3 nouns that you can see in the picture.





Write down 3 nouns that you can see in the picture.



Various answers, for example:

farmer fork corn hat cow grass sky cloud



Add nouns to the sentence below.

The \_\_\_\_\_ hopped across

the \_\_\_\_\_.

grass

train

rabbit



Add nouns to the sentence below.

The rabbit hopped across the grass.

grass

t