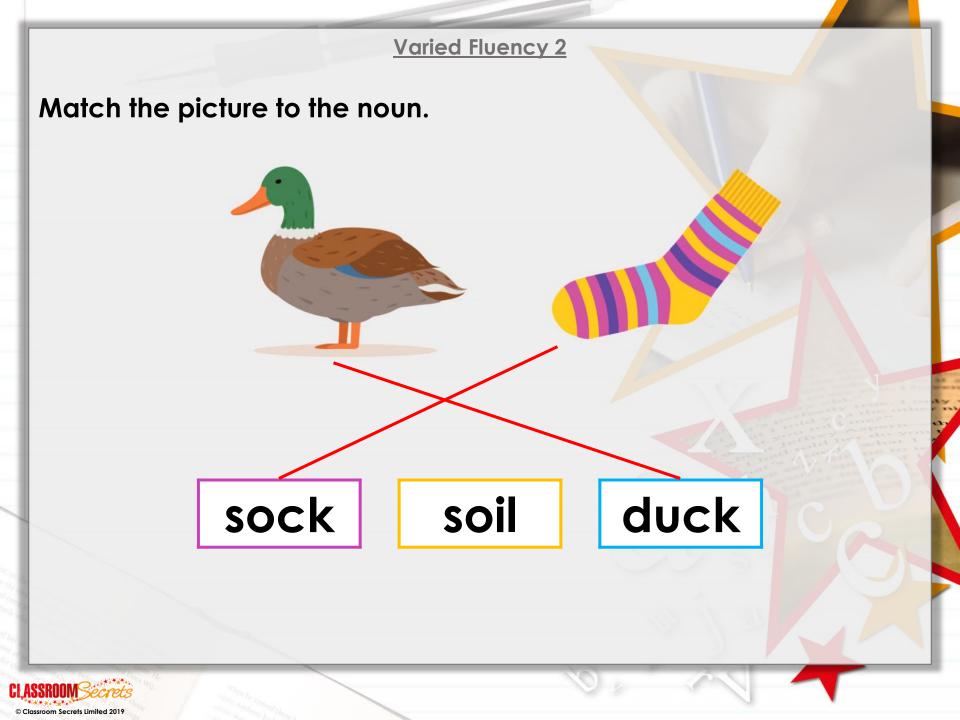

Year 1 – Summer Block 2 – Singular and Plural

# Step 1: Single Nouns



#### **Introduction**

Which words need a capital letter?

jill

egg

june

thursday

london

moon

Why?



#### **Introduction**

Which words need a capital letter?

Jill

egg

June

**Thursday** 

London

moon

Why?

The names of people, places, days and months need a capital letter.



Circle the nouns below.

were

lolly

spoon

lamp

train

like



Circle the nouns below.

were

lolly

spoon





like







Sort the nouns into the table.

| Day | Month | Name |
|-----|-------|------|
|     |       |      |
|     |       |      |
|     |       |      |
|     |       |      |

Mark Sally

Tuesday November Sunday

October



Sort the nouns into the table.

| Day     | Month    | Name  |
|---------|----------|-------|
| Tuesday | October  | Mark  |
| Sunday  | November | Sally |

Mark Sally

Tuesday

November Sunday

October



Write down 3 nouns that you can see in the picture.





Write down 3 nouns that you can see in the picture.



Various answers, for example:

farmer fork corn hat cow grass sky cloud



Add nouns to the sentence below.

The \_\_\_\_\_ hopped across

the \_\_\_\_\_.

grass

train

rabbit



Add nouns to the sentence below.

The rabbit hopped across the grass.

grass

tra