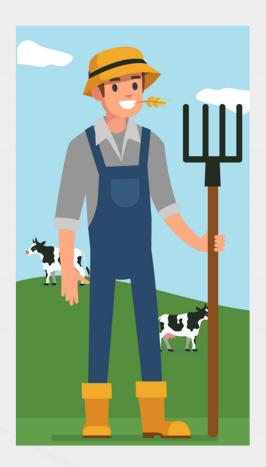

Tuesday

November Sunday

October

Write down 3 nouns that you can see in the picture.

Write down 3 nouns that you can see in the picture.

Various answers, for example:

farmer fork corn hat cow grass sky cloud