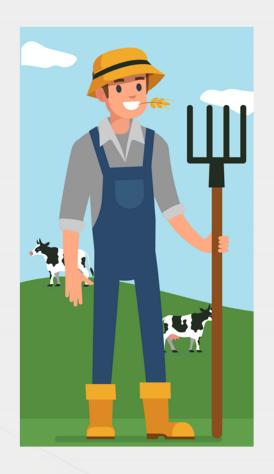

Tuesday

November Sunday

October

Write down 3 nouns that you can see in the picture.

Write down 3 nouns that you can see in the picture.

Various answers, for example:

farmer fork corn hat cow grass sky cloud