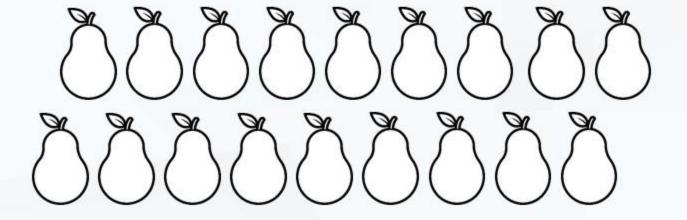

# Fractions

Finding half of an amount.



The whole is 2.

Half of 2 =\_\_\_\_



The whole is \_\_\_\_\_.

Half of \_\_\_\_\_ = \_\_\_\_.



The whole is 2.

Half of 2 = 1.



The whole is \_\_\_6\_\_.

Half of  $\underline{6} = \underline{3}$ .



The whole is \_\_\_\_\_.

Half of \_\_\_\_\_ = \_\_\_\_.



The whole is \_\_\_\_\_.

Half of \_\_\_\_\_ = \_\_\_\_.





Half of 
$$8 = 4$$
.



The whole is 10.

Half of 
$$10 = 5$$
.



The whole is \_\_\_\_\_.

Half of \_\_\_\_ = \_\_\_\_.



The whole is \_\_\_\_\_.

Half of \_\_\_\_\_ = \_\_\_\_.



The whole is <u>14</u>.

Half of 14 = 7.



The whole is 18.

Half of 18 = 9.

### Use counters to help you answer the following:

# Use counters to help you answer the following:

Half of 
$$10 = \underline{\phantom{0}}$$

### Which pictures represent a half?









# Which pictures represent a half?









# How many squares need to be shaded to make a half?





# How many squares need to be shaded to make a half?



2 squares



3 squares

# How many different ways can you shade one half?



#### Find a half (2)

















a)



b)





How many counters are there in each group? Find half of each group.





| ) |  |  |
|---|--|--|
|   |  |  |

| Half of | is |  |
|---------|----|--|
|         |    |  |





c)