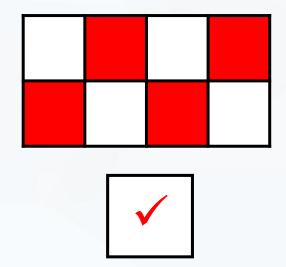

# How many squares need to be shaded to make a half?

# How many squares need to be shaded to make a half?

2 squares

3 squares