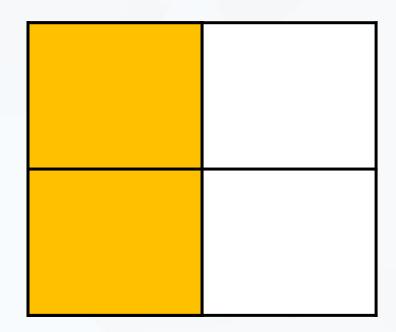

# How many squares need to be shaded to make a half?

# How many squares need to be shaded to make a half?

2 squares

3 squares