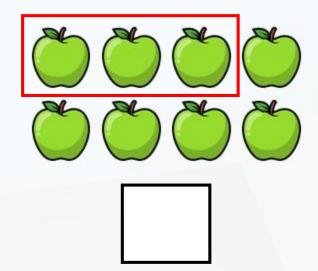

#### Find a half (2)

a)

b)

How many counters are there in each group? Find half of each group.

| ) |  |  |
|---|--|--|
|   |  |  |

| Half of | is |  |
|---------|----|--|
|         |    |  |

c)