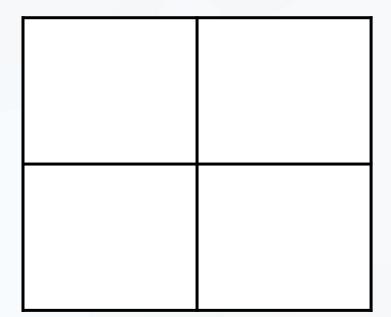

# How many squares need to be shaded to make a half?

# How many squares need to be shaded to make a half?

2 squares

3 squares