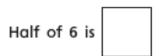

The whole is \_\_\_6\_\_.

Half of  $\underline{6} = \underline{3}$ .

The whole is \_\_\_\_\_.

Half of \_\_\_\_\_ = \_\_\_\_.

The whole is \_\_\_\_\_.

Half of \_\_\_\_\_ = \_\_\_\_.

Half of 
$$8 = 4$$
.

The whole is 10.