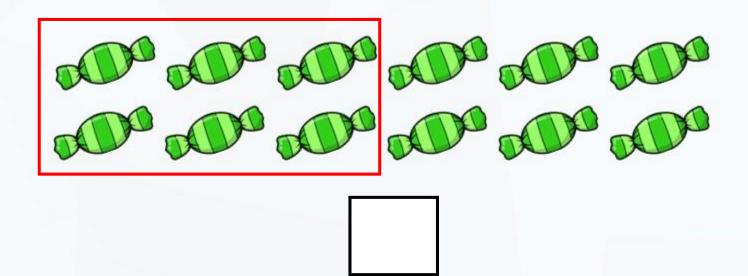

f of an amount.



The whole is 2.

Half of 2 =\_\_\_\_



The whole is \_\_\_\_\_.

Half of \_\_\_\_\_ = \_\_\_\_.



The whole is 2.

Half of 2 = 1.



The whole is \_\_\_6\_\_.

Half of  $\underline{6} = \underline{3}$ .



The whole is \_\_\_\_\_.

Half of \_\_\_\_\_ = \_\_\_\_.



The whole is \_\_\_\_\_.

Half of \_\_\_\_\_ = \_\_\_\_.





Half of 
$$8 = 4$$
.



The whole is 10.

Half of 
$$10 = 5$$
.



The whole is \_\_\_\_\_.

Half of \_\_\_\_ = \_\_\_\_.



The whole is \_\_\_\_\_.

Half of \_\_\_\_\_ = \_\_\_\_.



The whole is <u>14</u>.

Half of 14 = 7.



The whole is 18.

Half of 18 = 9.

### Use counters to help you answer the following:

# Use counters to help you answer the following:

Half of 
$$10 = \underline{\phantom{0}}$$

### Which pictures represent a half?









# Which pictures represent a half?









# How many squares need to be shaded to make a half?





# How many squares need to be shaded to make a half?



2 squares



3 squares

# How many different ways can you shade one half?



#### Find a half (2)

















a)



b)





How many counters are there in each group? Find half of each group.





| ) |  |  |
|---|--|--|
|   |  |  |

| Half of | is |  |
|---------|----|--|
|         |    |  |





c)