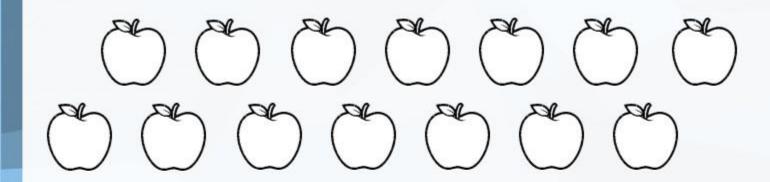

#### Find a half (2)

a)

b)

How many counters are there in each group? Find half of each group.

| ) |  |  |
|---|--|--|
|   |  |  |

| Half of | is |  |
|---------|----|--|
|         |    |  |

c)