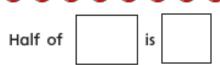

#### Find a half (2)

a)

b)

How many counters are there in each group? Find half of each group.

| ) |  |  |
|---|--|--|
|   |  |  |

| Half of | is |  |
|---------|----|--|
|         |    |  |

c)