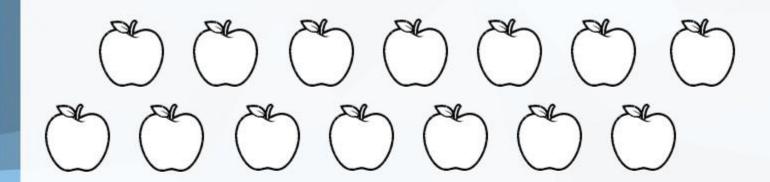

# Fractions

Finding half of an amount.



The whole is 2.

Half of 2 =\_\_\_\_



The whole is \_\_\_\_\_.

Half of \_\_\_\_\_ = \_\_\_\_.



The whole is 2.

Half of 2 = 1.



The whole is \_\_\_6\_\_.

Half of  $\underline{6} = \underline{3}$ .



The whole is \_\_\_\_\_.

Half of \_\_\_\_\_ = \_\_\_\_.



The whole is \_\_\_\_\_.

Half of \_\_\_\_\_ = \_\_\_\_.





Half of 
$$8 = 4$$
.



The whole is 10.

Half of 
$$10 = 5$$
.



The whole is \_\_\_\_\_.

Half of \_\_\_\_ = \_\_\_\_.



The whole is \_\_\_\_\_.

Half of \_\_\_\_\_ = \_\_\_\_.



The whole is <u>14</u>.

Half of 14 = 7.



The whole is 18.

Half of 18 = 9.

### Use counters to help you answer the following:

# Use counters to help you answer the following:

Half of 
$$10 = \underline{\phantom{0}}$$

### Which pictures represent a half?









# Which pictures represent a half?









# How many squares need to be shaded to make a half?





# How many squares need to be shaded to make a half?



2 squares



3 squares

# How many different ways can you shade one half?



#### Find a half (2)

















a)



b)





How many counters are there in each group? Find half of each group.





| ) |  |  |
|---|--|--|
|   |  |  |

| Half of | is |  |
|---------|----|--|
|         |    |  |





c)