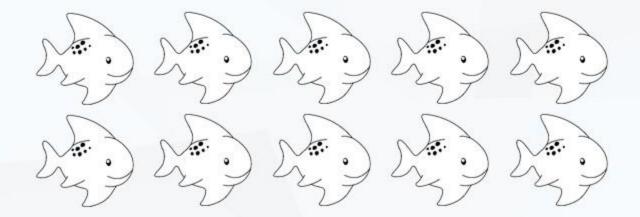

# Use counters to help you answer the following:

Half of 
$$10 = \underline{\phantom{0}}$$