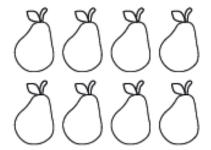

#### Find a half (2)

a)

b)

How many counters are there in each group? Find half of each group.

| ) |  |  |
|---|--|--|
|   |  |  |

| Half of | is |  |
|---------|----|--|
|         |    |  |

c)