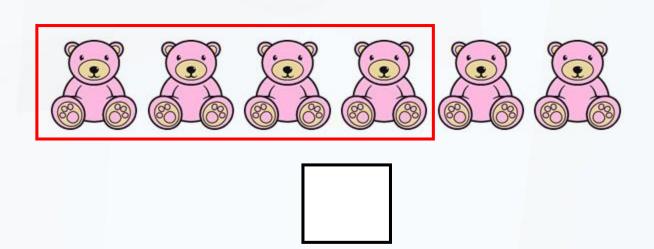

=\_\_\_\_



The whole is \_\_\_\_\_.

Half of \_\_\_\_\_ = \_\_\_\_.



The whole is 2.

Half of 2 = 1.



The whole is \_\_\_6\_\_.

Half of  $\underline{6} = \underline{3}$ .



The whole is \_\_\_\_\_.

Half of \_\_\_\_\_ = \_\_\_\_.



The whole is \_\_\_\_\_.

Half of \_\_\_\_\_ = \_\_\_\_.





Half of 
$$8 = 4$$
.



The whole is 10.

Half of 
$$10 = 5$$
.



The whole is \_\_\_\_\_.

Half of \_\_\_\_ = \_\_\_\_.



The whole is \_\_\_\_\_.

Half of \_\_\_\_\_ = \_\_\_\_.



The whole is <u>14</u>.

Half of 14 = 7.



The whole is 18.

Half of 18 = 9.

### Use counters to help you answer the following:

# Use counters to help you answer the following:

Half of 
$$10 = \underline{\phantom{0}}$$

### Which pictures represent a half?









# Which pictures represent a half?









# How many squares need to be shaded to make a half?





# How many squares need to be shaded to make a half?



2 squares



3 squares

# How many different ways can you shade one half?



#### Find a half (2)

















a)



b)





How many counters are there in each group? Find half of each group.





| ) |  |  |
|---|--|--|
|   |  |  |

| Half of | is |  |
|---------|----|--|
|         |    |  |





c)