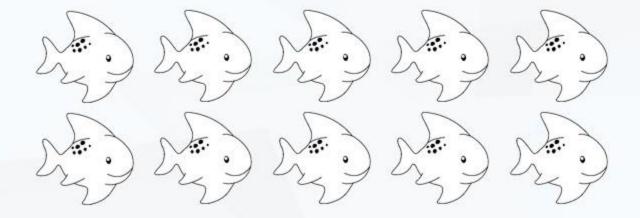

#### Find a half (2)

a)

b)

How many counters are there in each group? Find half of each group.

| ) |  |  |
|---|--|--|
|   |  |  |

| Half of | is |  |
|---------|----|--|
|         |    |  |

c)