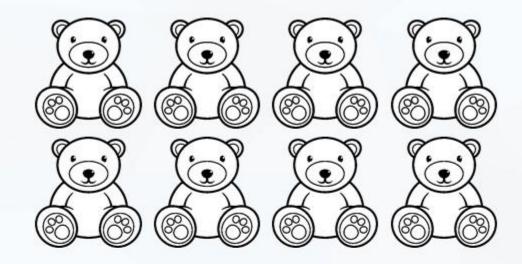

# Use counters to help you answer the following:

Half of 
$$10 = \underline{\phantom{0}}$$