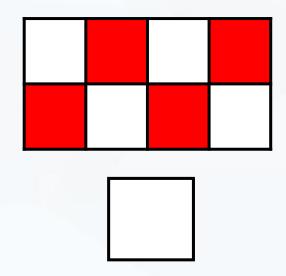

# How many squares need to be shaded to make a half?

# How many squares need to be shaded to make a half?

2 squares

3 squares