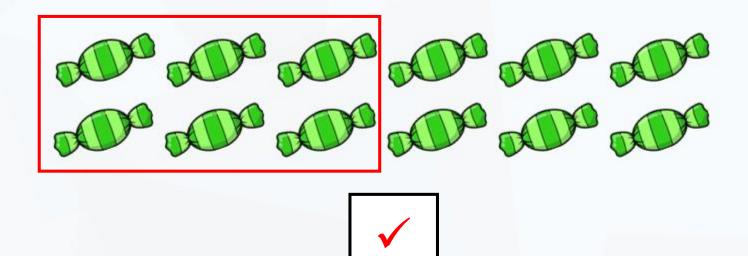

2 =\_\_\_\_



The whole is \_\_\_\_\_.

Half of \_\_\_\_\_ = \_\_\_\_.



The whole is 2.

Half of 2 = 1.



The whole is \_\_\_6\_\_.

Half of  $\underline{6} = \underline{3}$ .



The whole is \_\_\_\_\_.

Half of \_\_\_\_\_ = \_\_\_\_.



The whole is \_\_\_\_\_.

Half of \_\_\_\_\_ = \_\_\_\_.





Half of 
$$8 = 4$$
.



The whole is 10.

Half of 
$$10 = 5$$
.



The whole is \_\_\_\_\_.

Half of \_\_\_\_ = \_\_\_\_.



The whole is \_\_\_\_\_.

Half of \_\_\_\_\_ = \_\_\_\_.



The whole is <u>14</u>.

Half of 14 = 7.



The whole is 18.

Half of 18 = 9.

### Use counters to help you answer the following:

# Use counters to help you answer the following:

Half of 
$$10 = \underline{\phantom{0}}$$

### Which pictures represent a half?









# Which pictures represent a half?









# How many squares need to be shaded to make a half?





# How many squares need to be shaded to make a half?



2 squares



3 squares

# How many different ways can you shade one half?



#### Find a half (2)

















a)



b)





How many counters are there in each group? Find half of each group.





| ) |  |  |
|---|--|--|
|   |  |  |

| Half of | is |  |
|---------|----|--|
|         |    |  |





c)