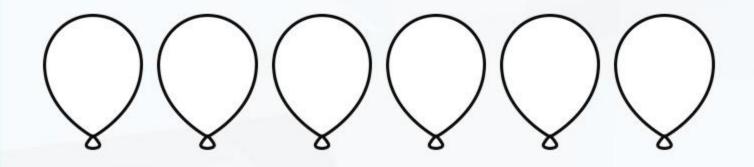

# Use counters to help you answer the following:

Half of 
$$10 = \underline{\phantom{0}}$$