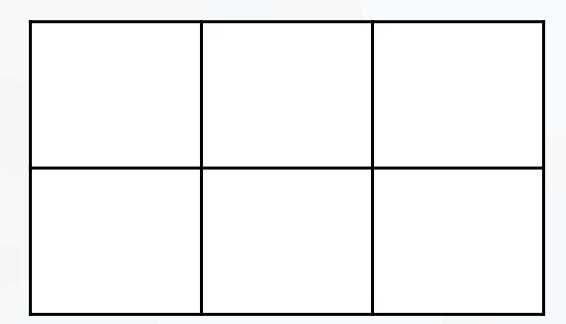

# How many squares need to be shaded to make a half?

# How many squares need to be shaded to make a half?

2 squares

3 squares