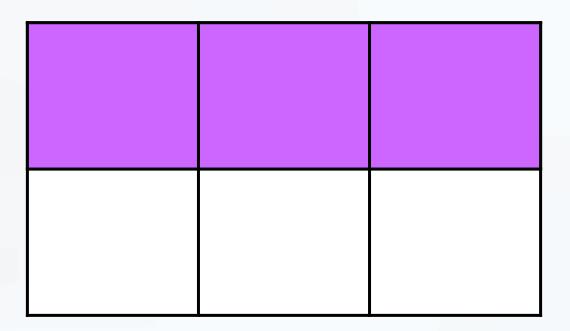

The whole is \_\_\_6\_\_.

Half of  $\underline{6} = \underline{3}$ .

The whole is \_\_\_\_\_.

Half of \_\_\_\_\_ = \_\_\_\_.

The whole is \_\_\_\_\_.

Half of \_\_\_\_\_ = \_\_\_\_.

Half of 
$$8 = 4$$
.

The whole is 10.