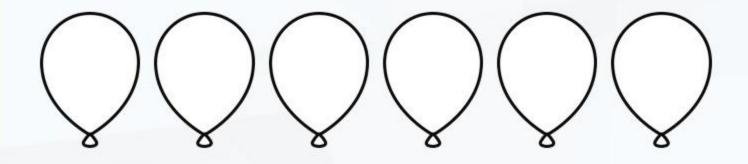

# Use counters to help you answer the following:

Half of 
$$10 = \underline{\phantom{0}}$$