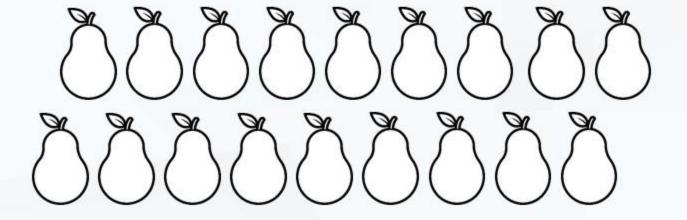

#### Find a half (2)

a)

b)

How many counters are there in each group? Find half of each group.

| ) |  |  |
|---|--|--|
|   |  |  |

| Half of | is |  |
|---------|----|--|
|         |    |  |

c)