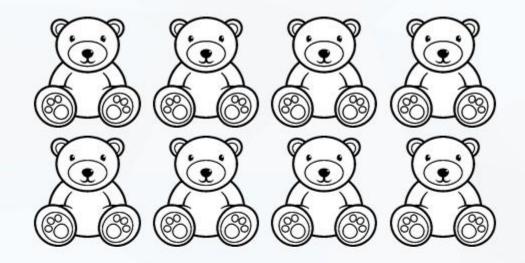

#### Find a half (2)

a)

b)

How many counters are there in each group? Find half of each group.

| ) |  |  |
|---|--|--|
|   |  |  |

| Half of | is |  |
|---------|----|--|
|         |    |  |

c)