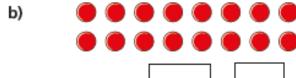

#### Find a half (2)

a)

b)

How many counters are there in each group? Find half of each group.

| ) |  |  |
|---|--|--|
|   |  |  |

| Half of | is |  |
|---------|----|--|
|         |    |  |

c)