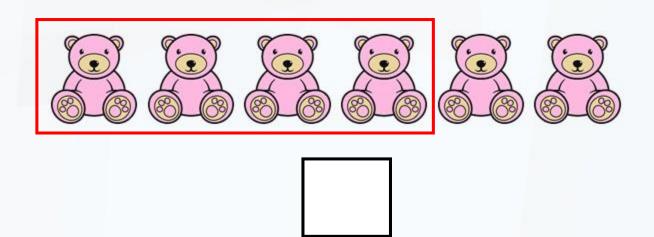

of an amount.



The whole is 2.

Half of 2 =\_\_\_\_



The whole is \_\_\_\_\_.

Half of \_\_\_\_\_ = \_\_\_\_.



The whole is 2.

Half of 2 = 1.



The whole is \_\_\_6\_\_.

Half of  $\underline{6} = \underline{3}$ .



The whole is \_\_\_\_\_.

Half of \_\_\_\_\_ = \_\_\_\_.



The whole is \_\_\_\_\_.

Half of \_\_\_\_\_ = \_\_\_\_.





Half of 
$$8 = 4$$
.



The whole is 10.

Half of 
$$10 = 5$$
.



The whole is \_\_\_\_\_.

Half of \_\_\_\_ = \_\_\_\_.



The whole is \_\_\_\_\_.

Half of \_\_\_\_\_ = \_\_\_\_.



The whole is <u>14</u>.

Half of 14 = 7.



The whole is 18.

Half of 18 = 9.

### Use counters to help you answer the following:

# Use counters to help you answer the following:

Half of 
$$10 = \underline{\phantom{0}}$$

### Which pictures represent a half?









# Which pictures represent a half?









# How many squares need to be shaded to make a half?





# How many squares need to be shaded to make a half?



2 squares



3 squares

# How many different ways can you shade one half?



#### Find a half (2)

















a)



b)





How many counters are there in each group? Find half of each group.





| ) |  |  |
|---|--|--|
|   |  |  |

| Half of | is |  |
|---------|----|--|
|         |    |  |





c)