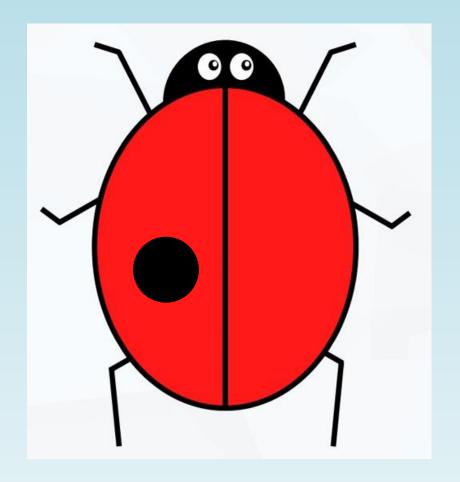

σr

you can use the ladybird sheet to either draw or stick dots on to show the doubles.