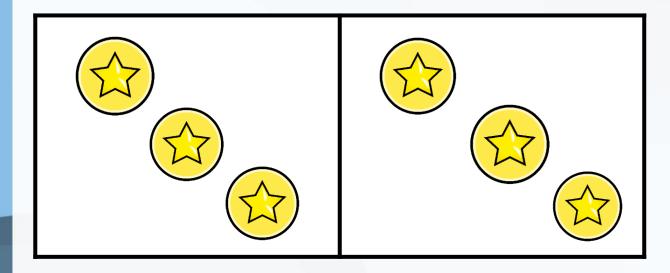

### Have these representations been doubled?

#### Have these representations been doubled?

No

Yes

#### Have these representations been doubled?

Yes

No