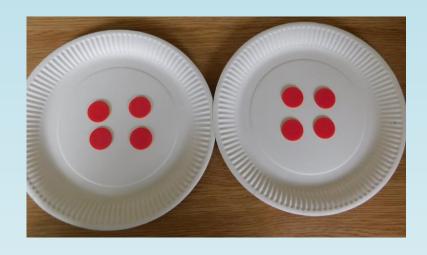

## What is a double?

• A double is two groups of the same amount or the same number.

• This show two groups of 4 counters.