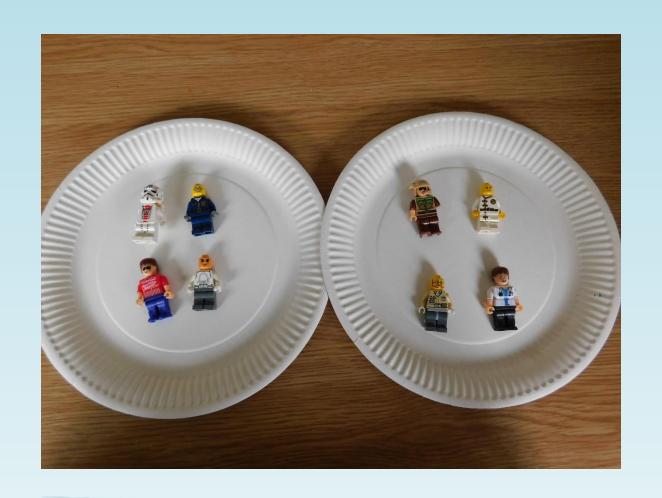

### Have these representations been doubled?

#### Have these representations been doubled?

No

Yes

#### Have these representations been doubled?

Yes

No