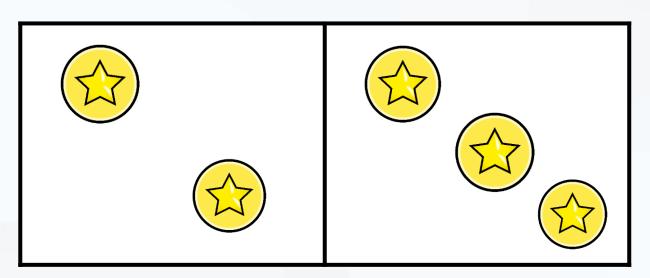

### Have these representations been doubled?

#### Have these representations been doubled?

No

Yes