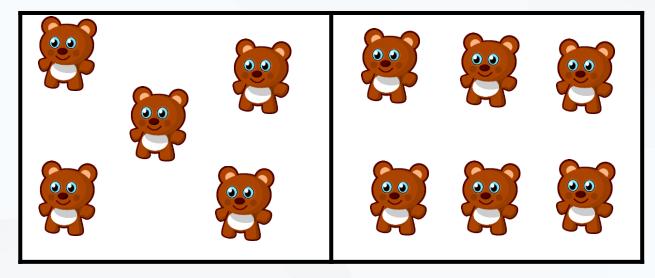

### Have these representations been doubled?

#### Have these representations been doubled?

No

Yes