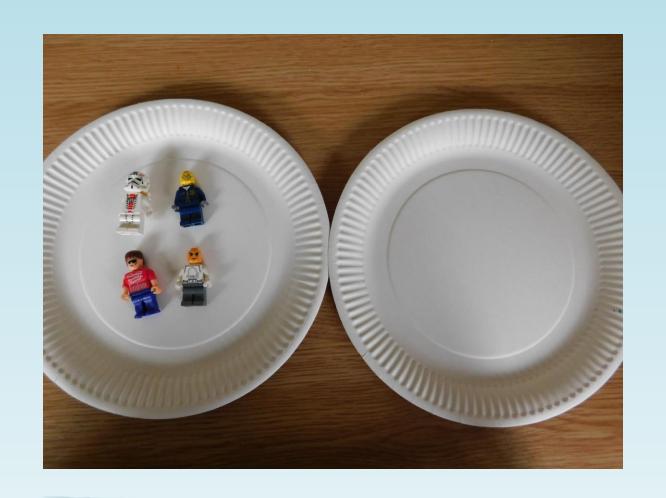

# Making Doubles Wednesday 29th April.

## What is a double?

• A double is two groups of the same amount or the same number.



• This show two groups of 4 counters.

### Have these representations been doubled?





#### Have these representations been doubled?



No



Yes

#### Have these representations been doubled?



Yes



No

## Double I is \_\_\_\_\_



Double I is \_\_\_\_\_2



Double 3 is \_\_\_\_\_



Double 3 is \_\_6



## Double 4 is \_\_\_\_\_



Double 4 is \_\_\_8



## Double 6 is \_\_\_\_\_



Double 6 is \_\_\_\_\_\_\_\_



$$6 + 6 = 12$$

Double 9 is \_\_\_\_\_



Double 9 is \_\_\_\_\_\_\_\_\_



$$9 + 9 = 18$$

#### Dom says,



If I double 4, the answer will be equal to 12 – 6.

Do you agree with Dom?

#### Dom says,



If I double 4, the answer will be equal to 12 – 6.

Do you agree with Dom?

No, double 4 is 8.

$$12 - 6 = 6$$
.



Double ? is 16



Double 8 is 16

## Task- Can you make these doubles?

| Double 5  | Double 3 |
|-----------|----------|
| Double 7  | Double 9 |
| Double 4  | Double 1 |
| Double 10 | Double 6 |
| Double 2  | Double 8 |

You can use different objects to make these doubles

σr

you can use the ladybird sheet to either draw or stick dots on to show the doubles.