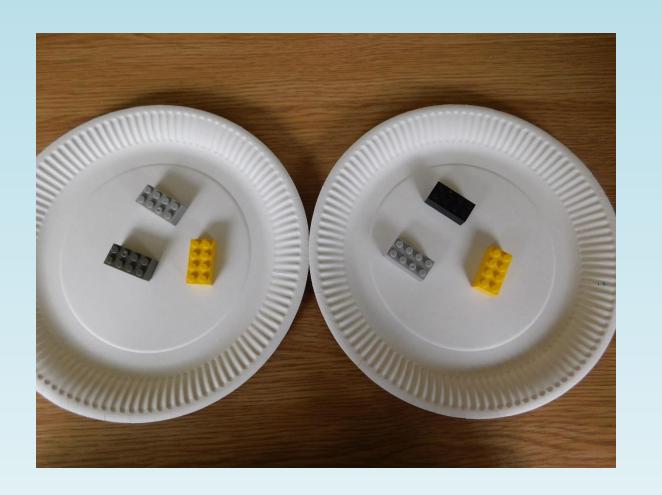

### Have these representations been doubled?

#### Have these representations been doubled?

Yes

No