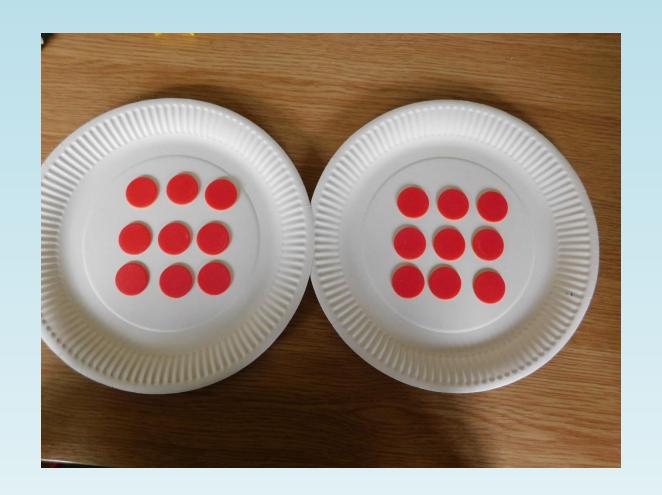

## What is a double?

• A double is two groups of the same amount or the same number.

• This show two groups of 4 counters.

### Have these representations been doubled?

#### Have these representations been doubled?

No

Yes

#### Have these representations been doubled?

Yes

No