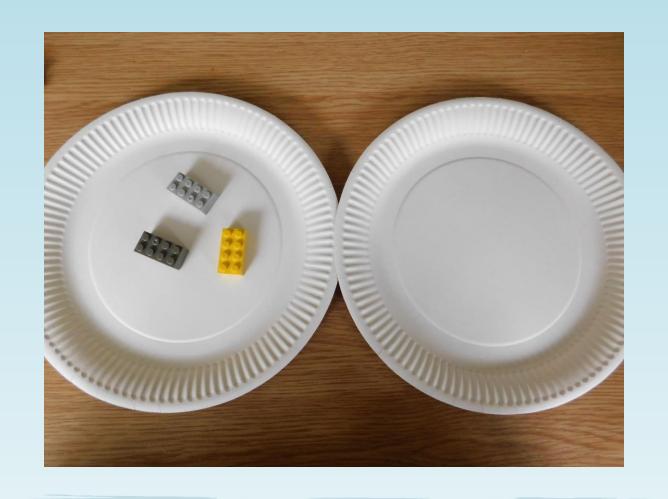

### Have these representations been doubled?

#### Have these representations been doubled?

No

Yes