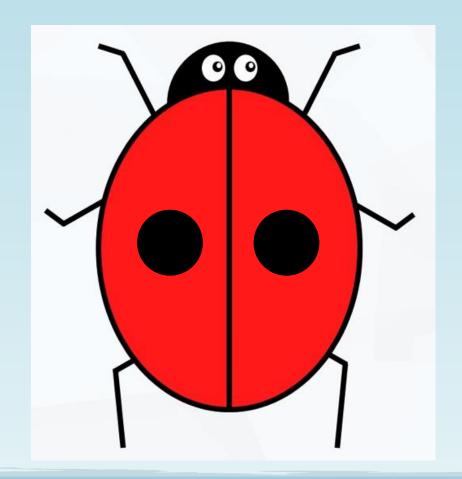

σr

you can use the ladybird sheet to either draw or stick dots on to show the doubles.