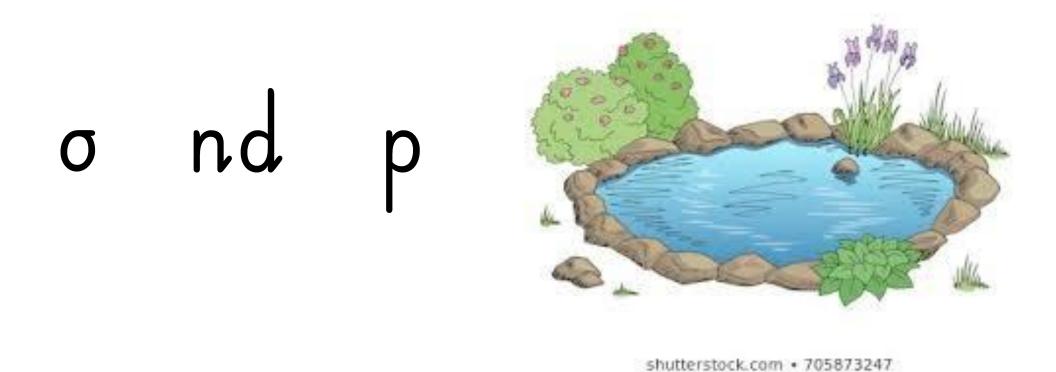

# Can you write these words?

 Use the sounds shown, but if you want an extra challenge, don't look! (pond)

• Use the sounds shown, but if you want an extra challenge, don't look! (hand)