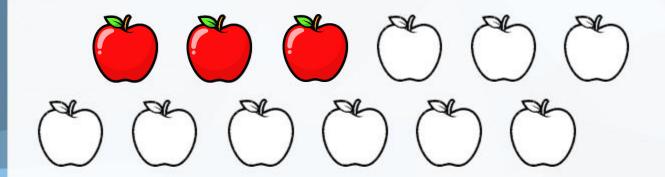

Explain your answer.

A quarter of 8 = 2. Half of 2 = 1.

Can you make up your own number story?

| Circle a quarter of each group. | 2 Complete the sentences. |
|---------------------------------|---------------------------|
| α)                              | a) Half of 12 is          |
|                                 | A quarter of 12 is        |
| A quarter of 4 is               | b) Half of 16 is          |
| b) @ @ @ @ @                    | A quarter of 16 is        |
|                                 | c) Half of 8 is           |
| A quarter of 12 is              | A quarter of 8 is         |
|                                 | What do you notice?       |
|                                 | 3 A quarter is 6          |
|                                 |                           |
| A quarter of 20 is              | What is the whole?        |