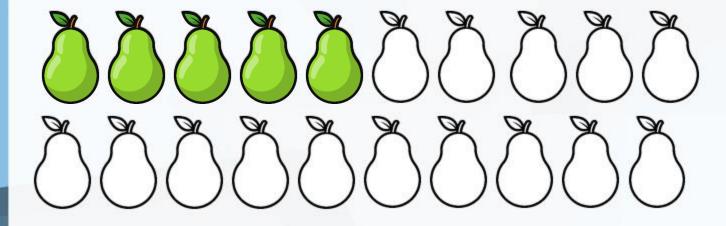

Explain your answer.

A quarter of 8 = 2. Half of 2 = 1.

Can you make up your own number story?

| Circle a quarter of each group. | 2 Complete the sentences. |
|---------------------------------|---------------------------|
| α)                              | a) Half of 12 is          |
|                                 | A quarter of 12 is        |
| A quarter of 4 is               | b) Half of 16 is          |
| b) @ @ @ @ @                    | A quarter of 16 is        |
|                                 | c) Half of 8 is           |
| A quarter of 12 is              | A quarter of 8 is         |
|                                 | What do you notice?       |
|                                 | 3 A quarter is 6          |
|                                 |                           |
| A quarter of 20 is              | What is the whole?        |