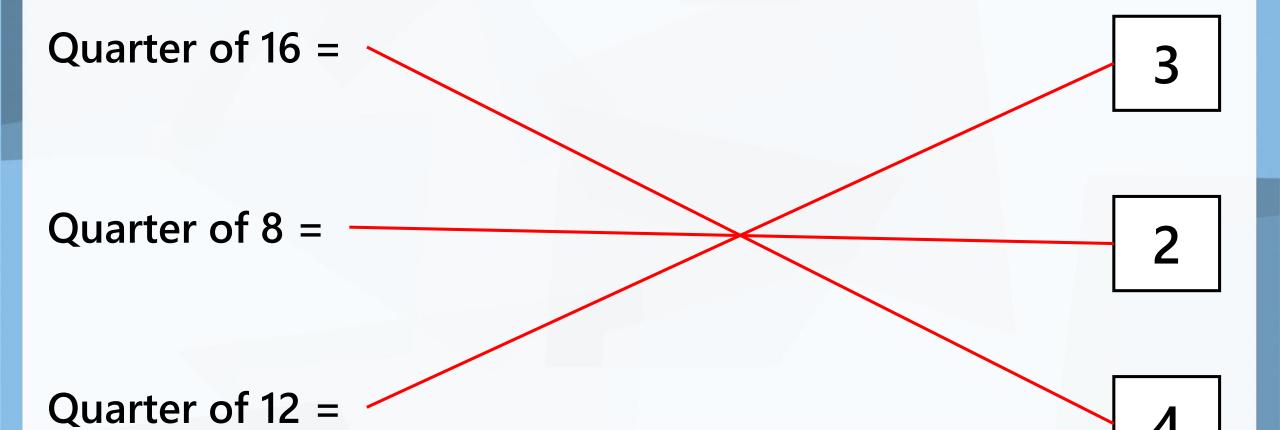

#### Match the problem to the answer.

Quarter of 16 =

3

Quarter of 8 =

2

Quarter of 12 =

4